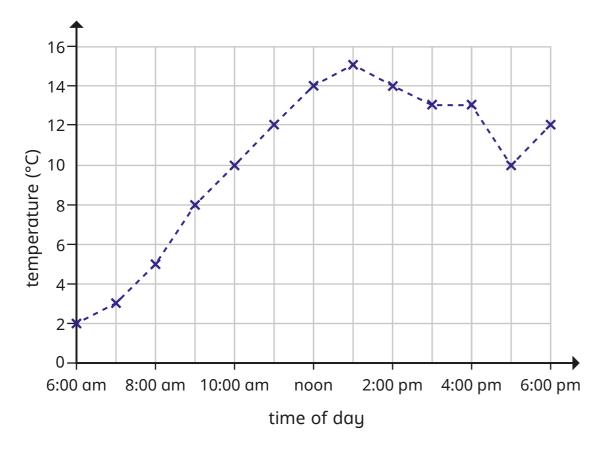

## **Statistics**

| Name: |  |  |
|-------|--|--|
|       |  |  |

1 The line graph shows the average temperature in London.

| At what | time | was | the | temperature | the | highest? |
|---------|------|-----|-----|-------------|-----|----------|
|         |      |     |     |             |     |          |

| At what times of day was the temperature 10 °C?         |    |
|---------------------------------------------------------|----|
| What was the temperature at 4 o'clock in the afternoon? | °C |
| How many degrees warmer was it at 4 pm than at 9 am?    |    |