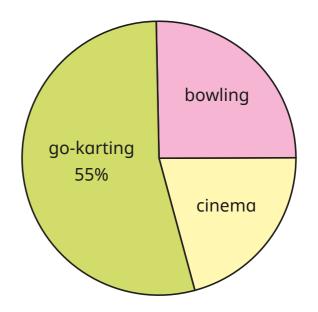

20 children were asked where they would like to go on a trip.

The results are shown in the pie chart.

What percentage of children chose bowling?

What percentage of children chose the cinema?

How many children chose go-karting?