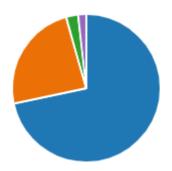

7. The behaviour of other pupils around school is good (0 point)

| All of the time  | 46 |
|------------------|----|
| Most of the time | 61 |
| Some of the time | 6  |
| Almost never     | 0  |
| Never            | 0  |