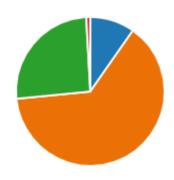

8. Is bullying a problem at this school (0 point)

9. I feel safe when I am at school (0 point)

| 00 |
|----|
| 2  |
|    |
| )  |
| )  |
|    |

10. I take part in school activities outside of lessons, eg clubs, music, sport (0 point)