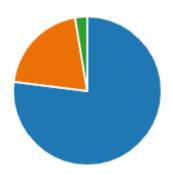

6. The behaviour of other children in my lessons is good (0 point)

| All of the time  | 11 |
|------------------|----|
| Most of the time | 72 |
| Some of the time | 29 |
| Almost never     | 1  |
| Never            | 0  |