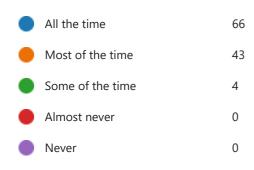

4. I enjoy learning at this school (0 point)

5. There is an adult at school that I can talk to if something is worrying me (0 point)

|   | Strongly agree    | 81 |
|---|-------------------|----|
|   | Agree             | 27 |
| • | Neutral           | 3  |
|   | Disagree          | 0  |
|   | Strongly disagree | 2  |
|   |                   |    |