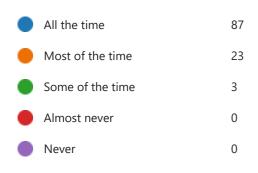

## Key Stage Pupil Survey Nov22

113
Responses

02:50
Average time to complete

Active Status

### 1. I enjoy school (0 point)





### 2. Teachers/Staff help me to do my best (0 point)





3. My teachers give me work that challenges me (0 point)

|   | In every lesson       | 21 |
|---|-----------------------|----|
|   | In most lessons       | 61 |
| • | In some lessons       | 27 |
|   | In very few lessons   | 3  |
|   | In none of my lessons | 1  |



4. I enjoy learning at this school (0 point)





5. There is an adult at school that I can talk to if something is worrying me (0 point)

|   | Strongly agree    | 81 |
|---|-------------------|----|
|   | Agree             | 27 |
| • | Neutral           | 3  |
|   | Disagree          | 0  |
|   | Strongly disagree | 2  |
|   |                   |    |



6. The behaviour of other children in my lessons is good (0 point)

| All of the time  | 11 |
|------------------|----|
| Most of the time | 72 |
| Some of the time | 29 |
| Almost never     | 1  |
| Never            | 0  |



7. The behaviour of other pupils around school is good (0 point)

| All of the time  | 46 |
|------------------|----|
| Most of the time | 61 |
| Some of the time | 6  |
| Almost never     | 0  |
| Never            | 0  |



8. Is bullying a problem at this sc