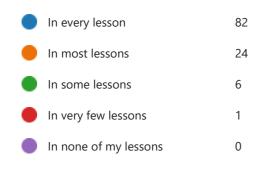

### 2. Teachers/Staff help me to do my best (0 point)

3. My teachers give me work that challenges me (0 point)

|   | In every lesson       | 21 |
|---|-----------------------|----|
|   | In most lessons       | 61 |
| • | In some lessons       | 27 |
|   | In very few lessons   | 3  |
|   | In none of my lessons | 1  |