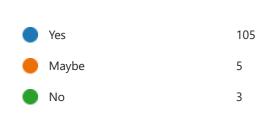

|
| 2  |
|    |
| )  |
| )  |
|    |



10. I take part in school activities outside of lessons, eg clubs, music, sport (0 point)

| Very frequently | 49 |
|-----------------|----|
| Frequently      | 29 |
| Sometimes       | 24 |
| Not very often  | 7  |
| Never           | 4  |



# 11. My school encourages me to respect people from other backgrounds and treat everyone equally

(0 point)

| Strongly agree                              | 101 |
|---------------------------------------------|-----|
| Agree                                       | 12  |
| <ul><li>Neither agree or disagree</li></ul> | 0   |
| Disagree                                    | 0   |
| Strongly disagree                           | 0   |



### 12. I would recommend Lower Peover Primary School to my friends (0 point)





#### 13. What is your name and year group (0 point)

113 Responses Latest Responses
"Tate Wrigley Y5"
"Emmy Tomlisson Y5"
"Arthur Tobin Y5"

**55** respondents (**49**%) answered **year** for this question.

Lexy Year
Lucy Year
Y3
Seb Year

year

Raff year

Oisin Year F Year Daisy Year

Leo Year

Megan Year Ellie Year T Year Burgoyne Year OI